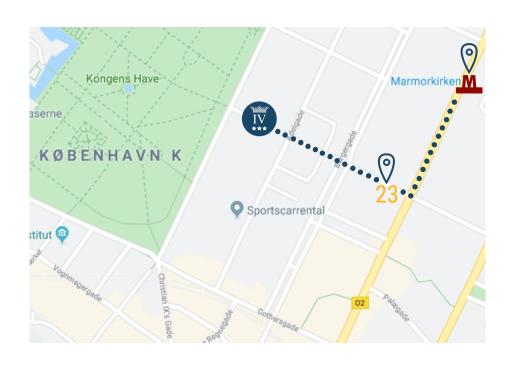

A 2-zone ticket is required (Adults DKK 24,-) and it can be bought onboard the busses (Danish cash only).

**Metro (M3)** towards Østerport St.:

Get off at the 4th stop from Copenhagen Central Station -Marmorkirken St.

Bus 23 towards Klampenborg St.

Get off at the 7th stop from
Copenhagen Central Station - St.
Kongensgade (Dronningens
Tværgade).

Find us at **Dronningens Tværgade 45** - only 2 - 5

minutes walking from the bus

and metro stop.

If you get lost or need directions, don't hesitate to reach out at +45 3332 1044 - we will be ready to help!