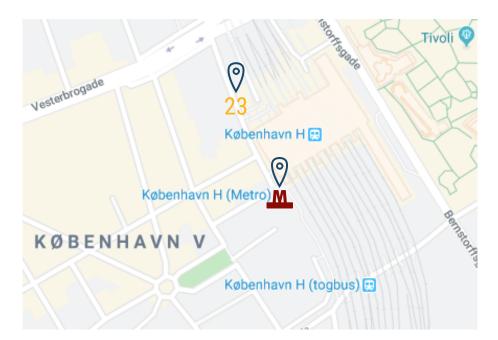

## How to get from Copenhagen Central Station to Hotel Christian IV by public transportation

From Copenhagen Central Station one can either take the **metro (M3)** towards Østerport St. or **bus 23** towards Klampenborg St.. The metro (M3) runs approximately every 5th minute and bus 23 runs approximately every 30th minute.

A 2-zone ticket is required (Adults DKK 24,-) and it can be bought onboard the busses (Danish cash only).

**Metro (M3)** towards Østerport St.:

Get off at the 4th stop from Copenhagen Central Station -Marmorkirken St.

Bus 23 towards Klampenborg St.

Get off at the 7th stop from
Copenhagen Central Station - St.
Kongensgade (Dronningens
Tværgade).

Find us at **Dronningens Tværgade 45** - only 2 - 5

minutes walking from the bus